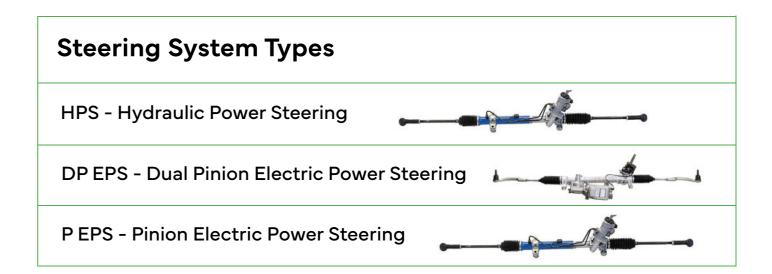

#### Our remanufactured steering systems:

At JTEKT, we remanufacture various types of steering systems to restore their original functionality and efficiency. Below, you can find an overview of the different steering system types we offer: