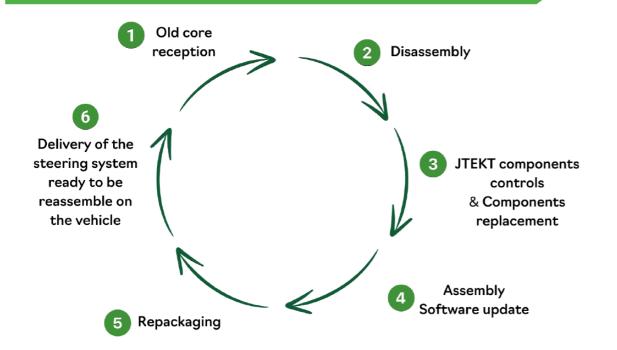

enges and contribute to a more sustainable automotive industry.

With a wide range of steering systems, we offer you solutions to extend your vehicle life.

### JTEKT's benefits

- Equivalent production and control standards as for the original product
- ✓ High safety guarantee
- Guarantee of quality with same original components
- Guarantee period equivalent to new products
- A wide range of products available, including components
- ✓ Technical expertise like software update for electrical steering system
- ▼ Traceability of the remanufactured parts
- High quality products at competitive prices
- Single contact points to advice you and find the most appropriate products



**20%** to **40%**\* CO2 emissions reduction



up to 40% savings

#### Our high-standards remanufacturing process



#### **OUR PRODUCTS**

#### Our remanufactured steering systems:

At JTEKT, we remanufacture various types of steering systems to restore their original functionality and efficiency. Below, you can find an overview of the different steering system types we offer:



Our new Remanufacturing Catalogue is now available! Don't hesitate to check it out at the following link:

View our Reman Catalogue

Discover the remanufacturing process in detail by watching our dedicated video:

Watch our Reman Video

#### Our components overview:

JTEKT designs a wide variety of components essential to rebuild steering systems (outer ball joints, inner/axial ball joint, rack bar, plastic housing, reducer, housing, yoke plug/screw, electronic control unit, ...).

Our services are also available for remanufa